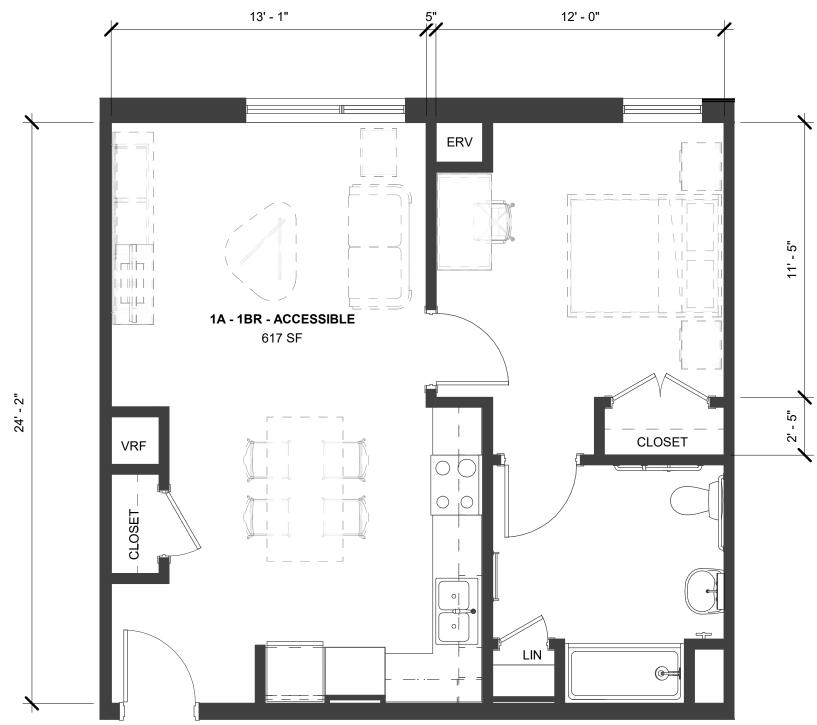

wesley family services PHFA Conceptual Desi New Kensington, PA PIONEER APARTMENTS/ WFSPA OFFICES PHFA Conceptual Design Updates - July 6, 2018