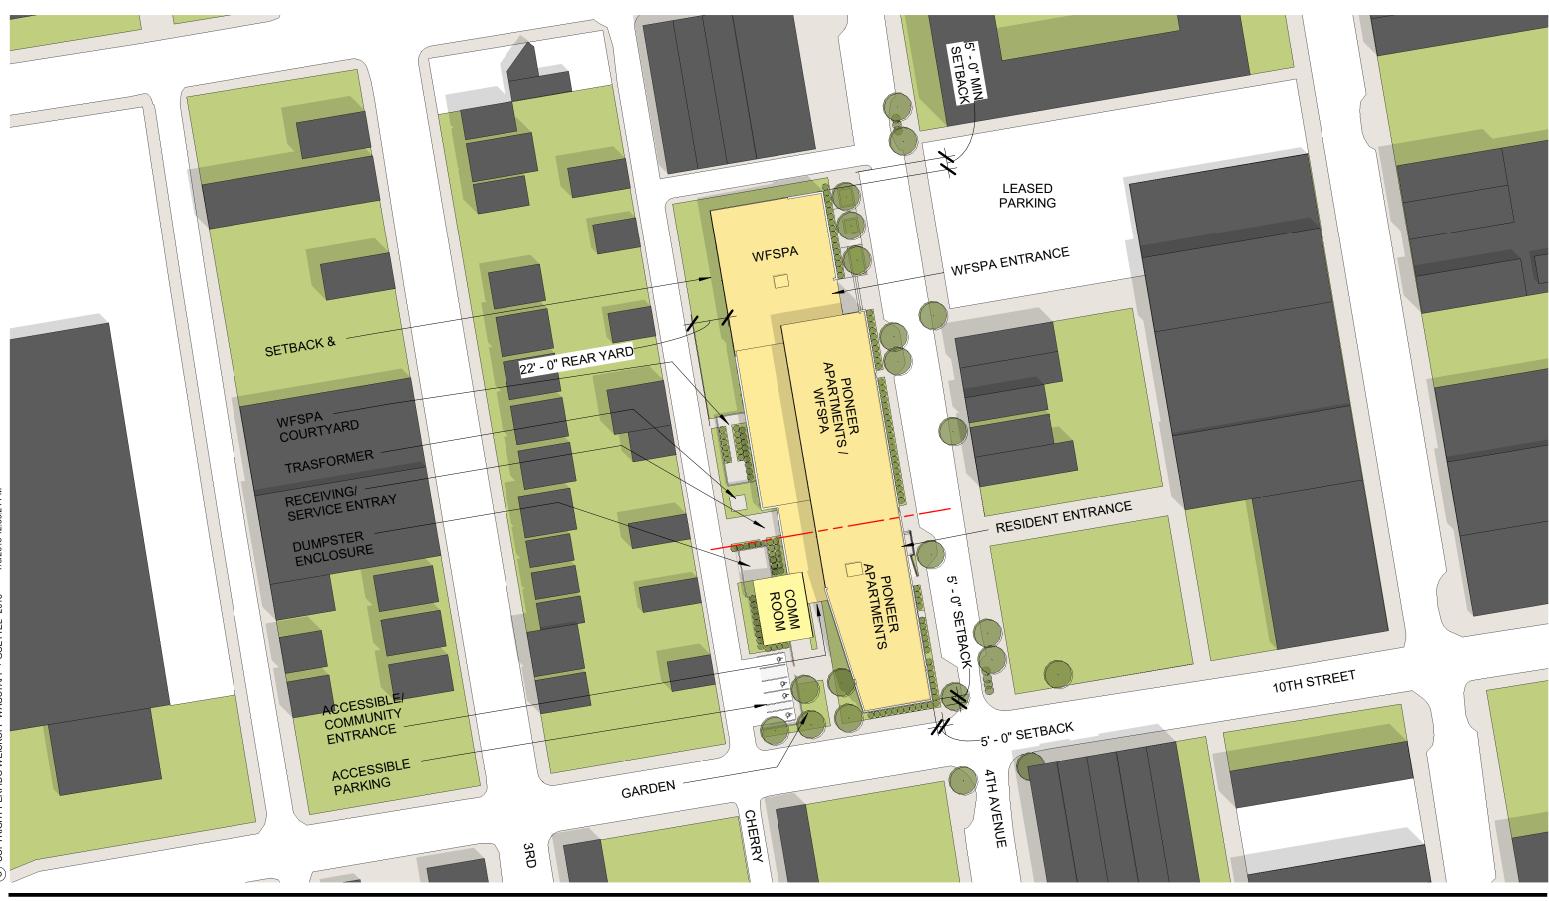

## Site Plan

Aerial View along Cherry Alley

wesley family services PIONEER APAR I PHFA Conceptual Desi New Kensington, PA PIONEER APARTMENTS/ WFSPA OFFICES PHFA Conceptual Design Updates - July 6, 2018

Approach from East